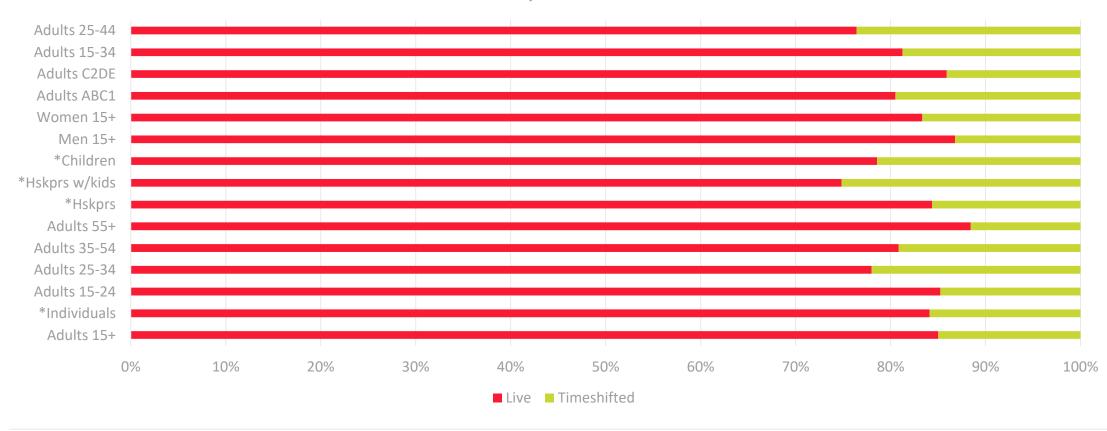

### TV Viewing: Live v Time shift % September 2019

Live TV dominates across all audiences.

% of Minutes Viewed by audience-Live V Timeshifted