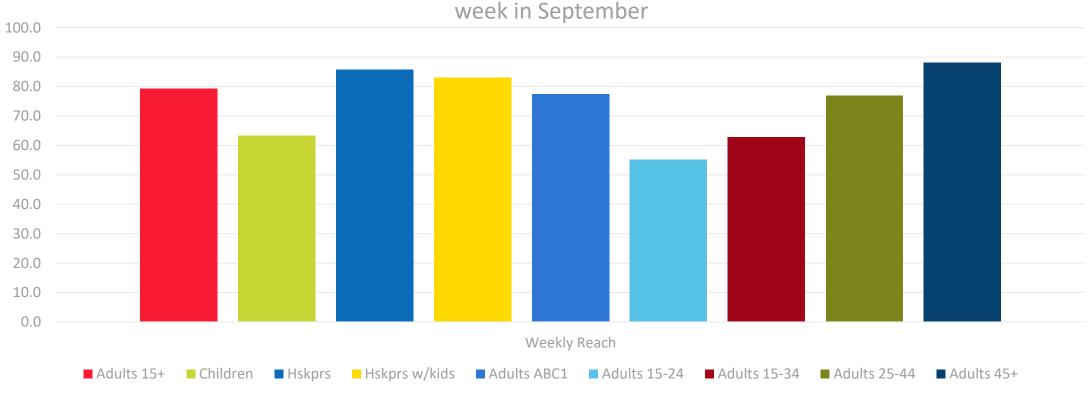

## Weekly reach of TAM Ireland Commercial Channels

TAM IRELAND Commercial channels reached an average of 88.1% of Adults 45+ each week in September