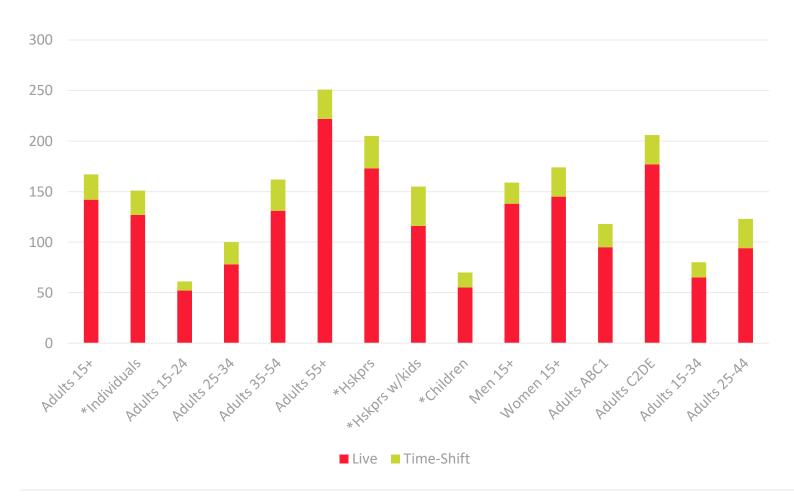

# Average Minutes viewed daily September 2019

Adults 25-44
 watched 123
 minutes (2h 11m)
 of TV DAILY in
 September

### TV Viewing: Live v Time shift % September 2019

Live TV dominates across all audiences.

% of Minutes Viewed by audience-Live V Timeshifted