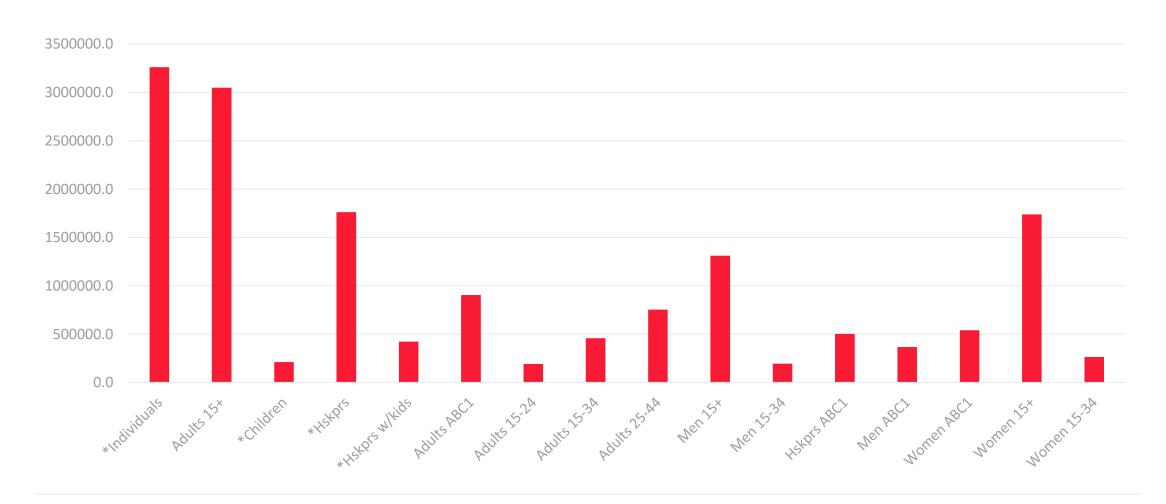

OMMERCIAL
CHANNELS REACHED AN
AVERAGE OF 88.1% OF ADS
45+ EACH WEEK IN
SEPTEMBER

2 HOURS 6 MINUTES



Adults 25-44 watched TV for an average of 2 hour 11 minutes each day in JSeptember 2019. 76% of this viewing was live and the other 24% was time shifted.



WAS THE MOST VI

PROGRAMME.

Lucy on Monday 9th

on Virgin Media One

# Average Minutes viewed daily September 2019





Adults 25-44
 watched 123
 minutes (2h 11m)
 of TV DAILY in
 September

### TV Viewing: Live v Time shift % September 2019

Live TV dominates across all audiences.

% of Minutes Viewed by audience-Live V Timeshifted



## Weekly reach of TAM Ireland Commercial Channels



TAM IRELAND Commercial channels reached an average of 88.1% of Adults 45+ each week in September





#### **Commercial Impacts September 2019**





#### **Top 10 Advertisers September 2019**







2: Sky Ireland



3: Eir



4: Diageo



05: Vodafone Ireland



06: Tesco Ireland



07:3



08: McDonalds



09: Virgin Media



10: Lidl



#### **Top Programmes September 2019**

Top 5 programmes by station group are below. A breakdown of the Top 10 programmes by station for September 2019 can be found <a href="https://example.com/here">here</a>



- Saturday Game Live Live Play - AISFFR - Dublin V
- Sunday Game Live Live Play - AISFF - Dublin V Ke
- Sunday Game Live Post Match - AISFF - Dublin V K
- Saturday Game Live Post Match - AISFFR - Dublin
- Room To Improve



- CORONATION STREET
- EMMERDALE 2019
- LIVING WITH LUCY
- GOGGLEBOX IRELAND
- BRITAIN'S GOT TALENT



- LIVE RENAULT SUPER SUNDAY (22/09)
- SKY NEWS AT TEN (03/09)
- L