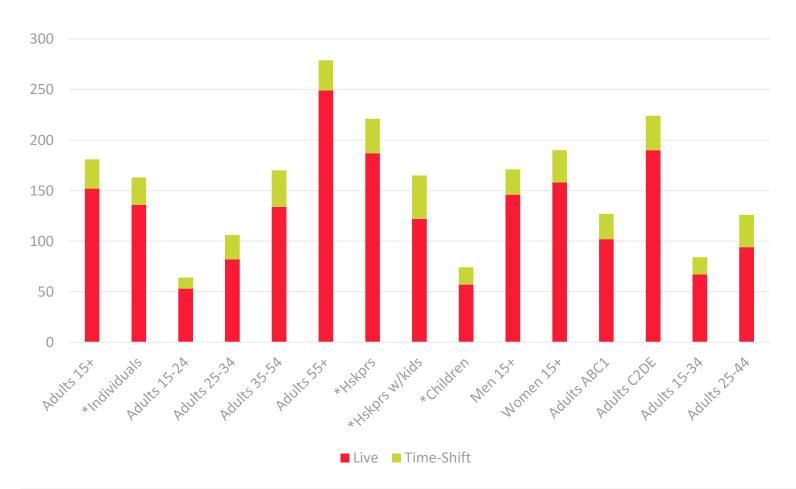

### 2 HOURS 06 MINUTES

Adults 25-44 watched TV for an average of 2 hour 6 minutes each day in January 2020. 75% of this viewing was live and the other 25% was time shifted.

# Average Minutes viewed daily January 2020

Adults 35-54
 watched 170
 minutes (2h 50m)
 of TV DAILY in
 January