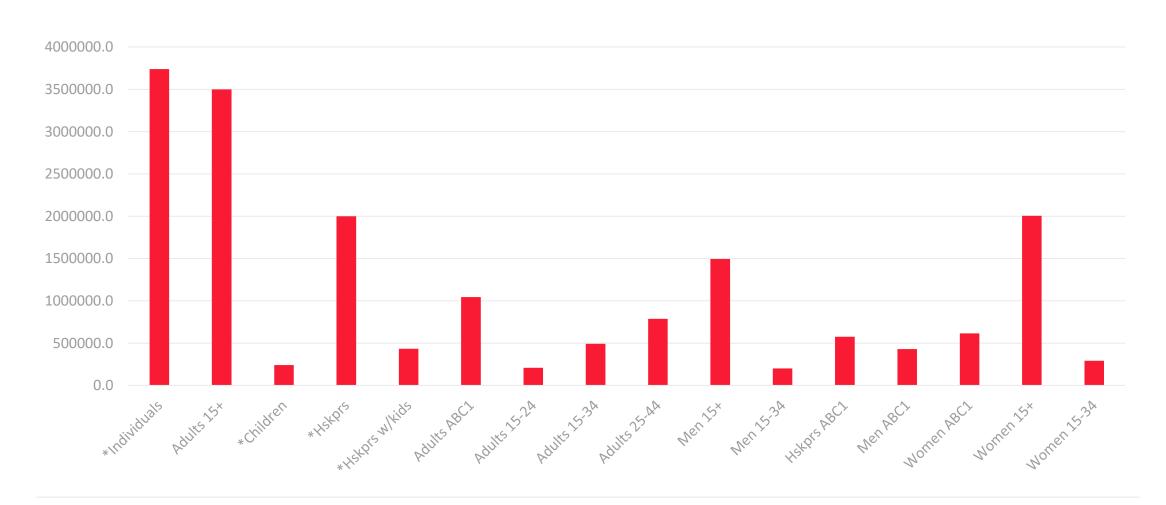

### 2 HOURS 06 MINUTES



Adults 25-44 watched TV for an average of 2 hour 6 minutes each day in January 2020. 75% of this viewing was live and the other 25% was time shifted.



## TOP PROGRAMMES



ROOM TO IMPROVE: DERMOT'S HOUSE ON RTÉ ONE ON JAN 5TH PROGRAMME.

Other highlights were The Big Debate on Virgin Media One on Sunday 8th and The Tommy Tiernan Show on RTÉ One on Sat 11th

# Average Minutes viewed daily January 2020





Adults 35-54
 watched 170
 minutes (2h 50m)
 of TV DAILY in
 January

### TV Viewing: Live v Time shift %

January 2020

Live TV dominates across all audiences.





## Weekly reach of TAM Ireland Commercial Channels



TAM IRELAND Commercial channels reached an average of 76.7% of Adults ABC1 each week in January





### **Commercial Impacts January 2020**





### **Top 10 Advertisers January 2020**



1: Procter & Gamble



2: Sky Ireland



3: Toyota Ireland



4: Three Ireland



05: McDonalds Ireland



06: Mars Ireland



07: Hyundai



08:Reckitt Benckiser



09: Aldi



10: Vodafone Ireland



### **Top Programmes January 2020**

Top 5 programmes by station group are below. A breakdown of the Top 10 programmes by station for January 2020 can be found <a href="here">here</a>



- Room To Improve:
  Dermot's Home 05-01-2020
- RTE News: Nine O'Clock 12-01-2020
- RTE News: Six One 13-01-2020
- Dancing With The Stars 05-01-2020
- Late Late Show, 31-01-2020



- CORONATION STREET 27-01-2020
- THE BIG DEBATE 22-01-2020
- EMMERDALE 13-01-2020
- THE LEADER'S DEBATE: 30-01-2020
- LOVE ISLAND 21-01-2020



- LIVE RENAULT SUPER SUNDAY19-01-2020
-