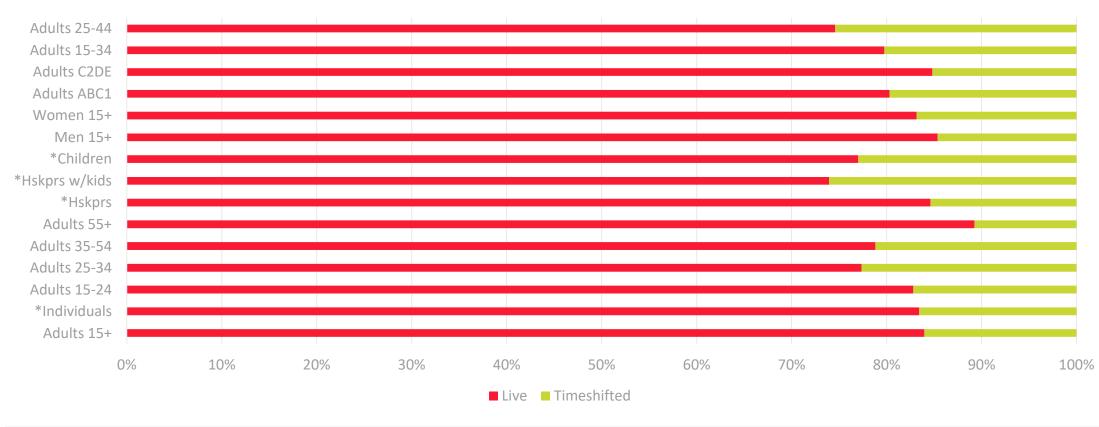

### 2 HOURS 06 MINUTES

Adults 25-44 watched TV for an average of 2 hour 6 minutes each day in January 2020. 75% of this viewing was live and the other 25% was time shifted.

### TV Viewing: Live v Time shift %

January 2020

Live TV dominates across all audiences.