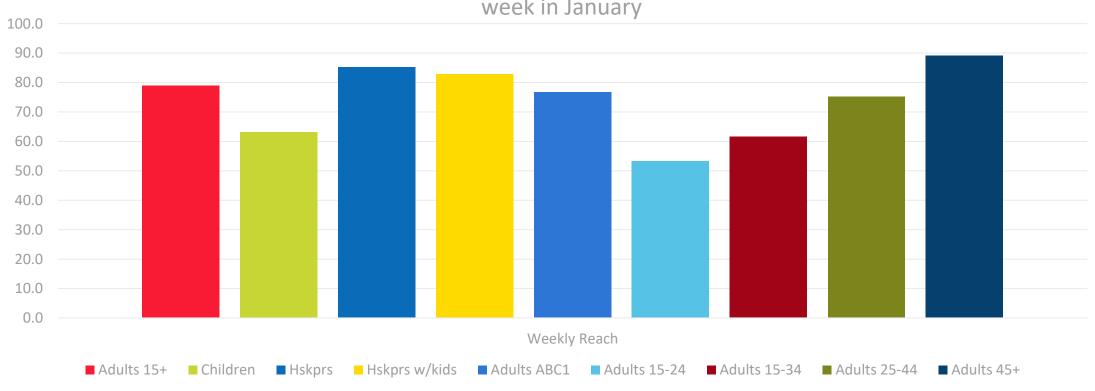

### **Overview-January 2020**

TAM IRELAND COMMERCIAL **CHANNELS REACHED AN AVERAGE OF 76.7% ADULTS ABC1 EACH WEEK IN JANUARY** 

## Weekly reach of TAM Ireland Commercial Channels

TAM IRELAND Commercial channels reached an average of 76.7% of Adults ABC1 each week in January